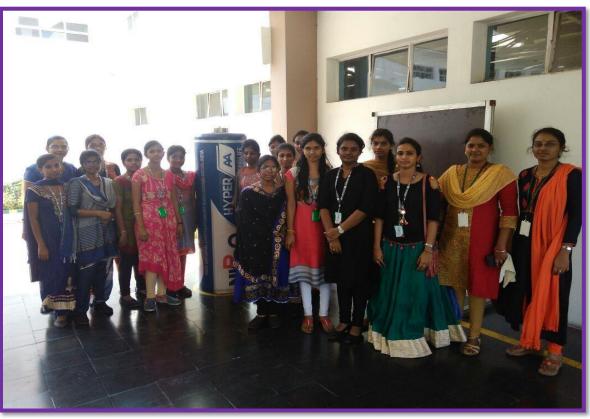

## Department of Electrical & Electronics Engineering NIPPO FACTORY

On 24/2/17 EEE II B.Tech students got permission to visit Nippo factory, under the guidance of our department. In the factory students observed the process of battery manufacturing. We started from the college at 7.00a.m in our college bus and we reached our destination at 10.45 a.m. After reaching the factory the professional people in the factory explained the components and their working. Also they showed the latest technology equipments and its fast working process.