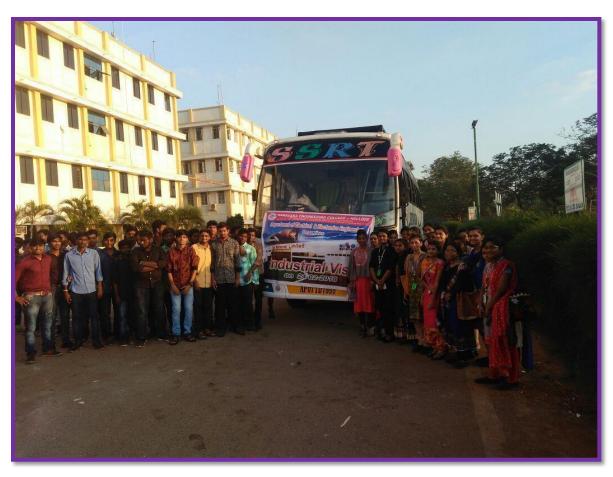

## Department of Electrical & Electronics Engineering NIPPO FACTORY

On 24/2/17 EEE II B.Tech students got permission to visit Nippo factory, under the guidance of our department. In the factory students observed the process of battery manufacturing. We started from the college at 7.00a.m in our college bus and we reached our destination at 10.45 a.m. After reaching the factory the professional people in the factory explained the components and their working. Also they showed the latest technology equipments and its fast working process.