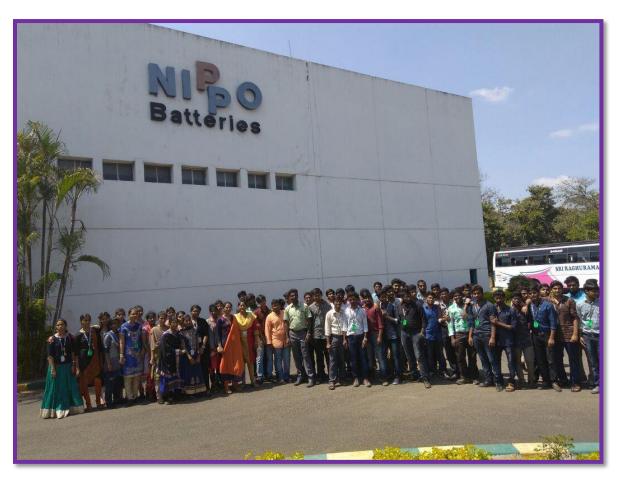

## Department of Electrical & Electronics Engineering NIPPO FACTORY

On 24/2/17 EEE II B.Tech students got permission to visit Nippo factory, under the guidance of our department. In the factory students observed the process of battery manufacturing. We started from the college at 7.00a.m in our college bus and we reached our destination at 10.45 a.m. After reaching the factory the professional people in the factory explained the components and their working. Also they showed the latest technology equipments and its fast working process.